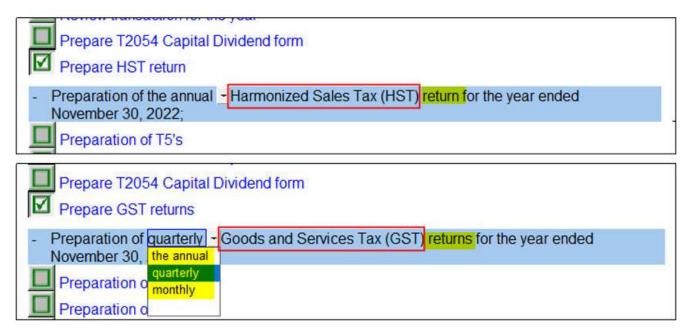

#### 11 CLIENT INVOICE

- The "Goods and Services Tax (GST)" and "Harmonized Sales Tax (HST)" wording used is now controlled by the province of registration in the Caseware Engagement Properties in the client file.
- The singular "return" is automatically switched to "returns" when "quarterly" or "monthly" preparation is selected"