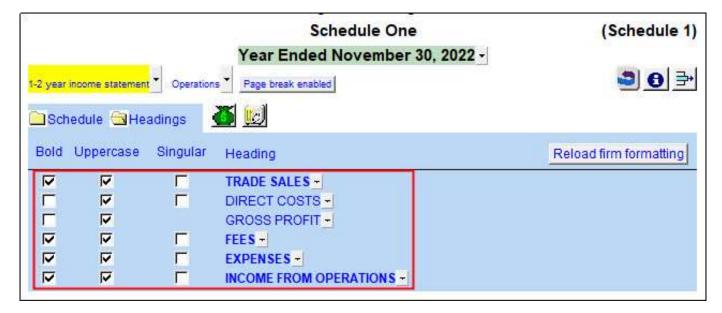

# **SC1** INCOME STATEMENT SCHEDULES WITH % COLUMN

 The section heading options applied in each schedule are now retained when the schedule is updated or reloaded from the Resource Centre.

Accountants Templates Inc. (Jazzit) 2023 Calgary, Alberta