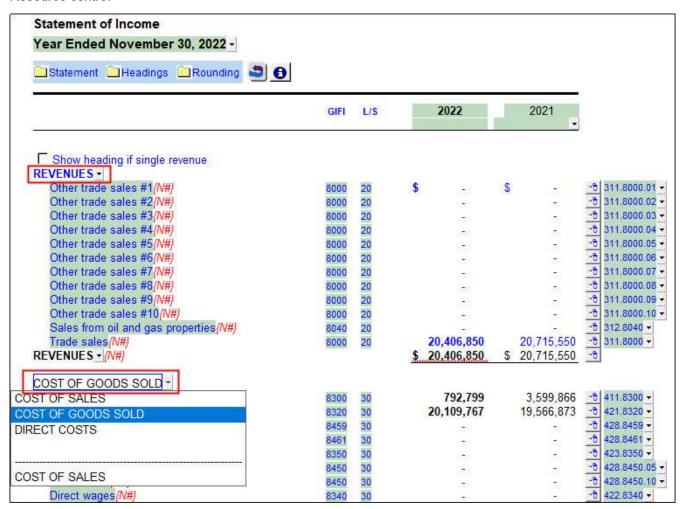

#### IS & IS2 2-COLUMN AND 9-COLUMN INCOME STATEMENTS

 The selected section heading for each section of the Income Statement is now retained on Update / Reload from Resource centre.

Accountants Templates Inc. (Jazzit) 2023 Calgary, Alberta