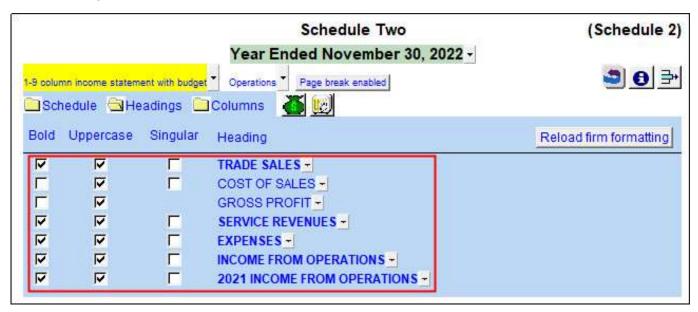

# SC6 9 COLUMN INCOME STATEMENT SCHEDULES WITH % COLUMN

 The section heading options applied in each schedule are now retained when the schedule is updated or reloaded from the Resource Centre.

I website jazzit.com | support jazzitsupport.com | sales <u>sales@jazzit.com</u>