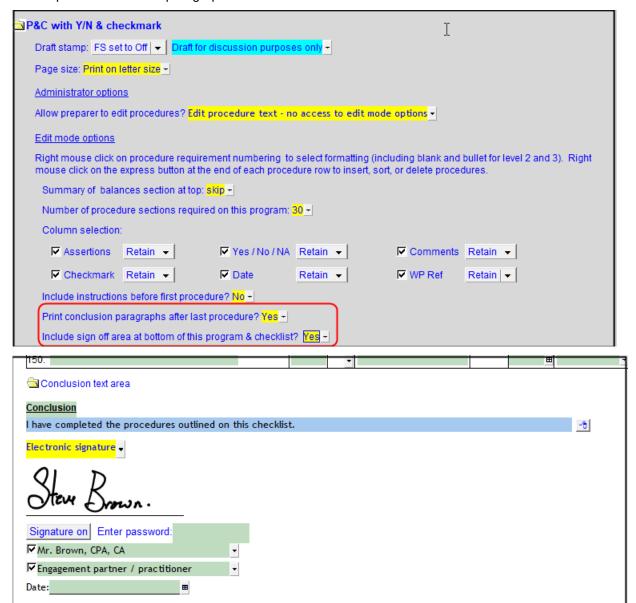

# **GENERIC CHECKLISTS**

✓ Added support for electronic signature when this section is set to on by the administrator. Also updated the functionality in the optional conclusion paragraph.